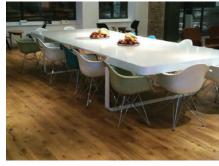

## Project: Red Bull London HQ

The remarkable team at Red Bull required flexible and connected workspaces in their new London HQ, to truly reflect the energetic vibrancy the brand is known for.

Our solid European Oak Rustic planks with a tumbled surface in a smoked and oiled finish were specified to complement the refurbishment of the original Grade I listed building.

With exposed brickwork and an industrial feel our product worked well with the design brief. Being tumbled and distressed is a practical finish for a very busy office!

**Product:** 100% FSC Solid European Oak Rustic Planks **Finish:** Tumbled, Distressed, Smoked & Bespoke UV Oil

Quantity: 1500m<sup>2</sup>