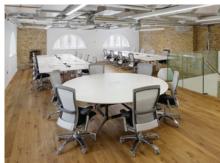

## Project: Red Bull London HQ

The remarkable team at Red Bull required flexible and connected workspaces in their new London HQ, to truly reflect the energetic vibrancy the brand is known for.

Our solid European Oak Rustic planks with a tumbled surface in a smoked and oiled finish were specified to complement the refurbishment of the original Grade I listed building.

With exposed brickwork and an industrial feel our product worked well with the design brief. Being tumbled and distressed is a practical finish for a very busy office!

**Product:** 100% FSC Solid European Oak Rustic Planks **Finish:** Tumbled, Distressed, Smoked & Bespoke UV Oil

Quantity: 1500m<sup>2</sup>