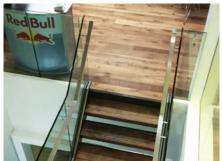

## Project: Red Bull London HQ

The remarkable team at Red Bull required flexible and connected workspaces in their new London HQ, to truly reflect the energetic vibrancy the brand is known for.

Our solid European Oak Rustic planks with a tumbled surface in a smoked and oiled finish were specified to complement the refurbishment of the original Grade I listed building.

With exposed brickwork and an industrial feel our product worked well with the design brief. Being tumbled and distressed is a practical finish for a very busy office!

**Product:** 100% FSC Solid European Oak Rustic Planks **Finish:** Tumbled, Distressed, Smoked & Bespoke UV Oil

Quantity: 1500m<sup>2</sup>