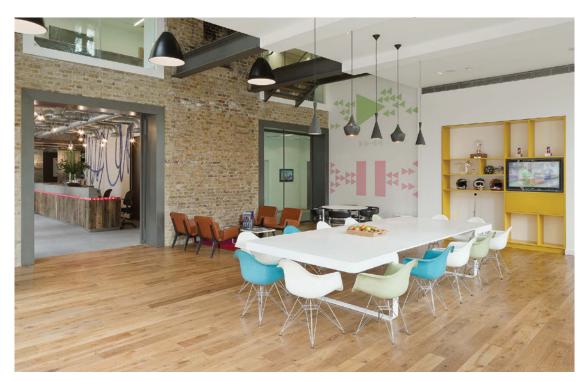

## Project: Red Bull London HQ

The remarkable team at Red Bull required flexible and connected workspaces in their new London HQ, to truly reflect the energetic vibrancy the brand is known for.

Our solid European Oak Rustic planks with a tumbled surface in a smoked and oiled finish were specified to complement the refurbishment of the original Grade I listed building.

With exposed brickwork and an industrial feel our product worked well with the design brief. Being tumbled and distressed is a practical finish for a very busy office!

**Product:** 100% FSC Solid European Oak Rustic Planks **Finish:** Tumbled, Distressed, Smoked & Bespoke UV Oil

Quantity: 1500m<sup>2</sup>