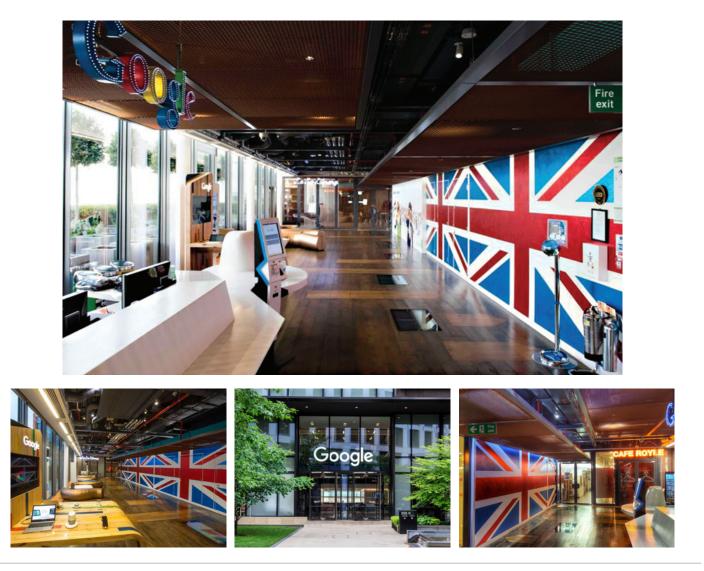

## Project: Google London HQ

The extraordinary Google HQ in the heart of London's Kings Cross is set to be the first wholly owned and designed Google campus, outside the USA.

Following the design brief from Google's architects and our client we supplied our European Oak, Rustic grade, solid strip flooring for the main office areas.

In line with Google's commitment to operating the business in an environmentally sustainable way, 100% FSC certified materials were specified. The floors were fitted unfinished and the flooring contractor site-finished the floor, to the approved sample, using Osmo hardwax oil.

Product: 100% FSC Solid European Oak Rustic Parquet Strip Finish: Site Applied Bespoke Stain and Osmo Hardwax Oil Quantity: 1200m<sup>2</sup>

Wood Floors and Accessories • Spilsby Road • Harold Hill • Romford • RM3 8SB **T** 020 8501 6730 • **E** info@wfa.uk.net • **W** www.wfa.uk.net