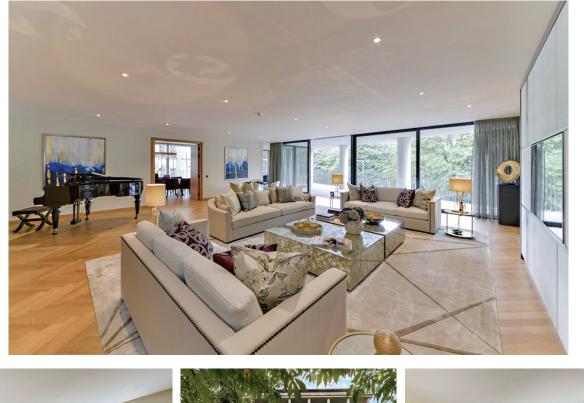

## Project: Devere Gardens

This Luxury development of 97 stunning apartments is situated in the Royal Borough of Kensington and Chelsea and was designed by award winning architects David Chipperfield.

De Vere Gardens dates back to the 1870s, is now a Conservation Area, and faces Kensington Palace.

With such a high specification development, only the most select European Quarter Sawn Oak was used to produce the beautiful parquet block floors.

## Product: 100% FSC Stability Engineered European Oak Quarter Sawn Parquet Battens Finish: Site Applied Lacquer Quantity: 9800m<sup>2</sup>

Wood Floors and Accessories • Spilsby Road • Harold Hill • Romford • RM3 8SB **T** 020 8501 6730 • **E** info@wfa.uk.net • **W** www.wfa.uk.net