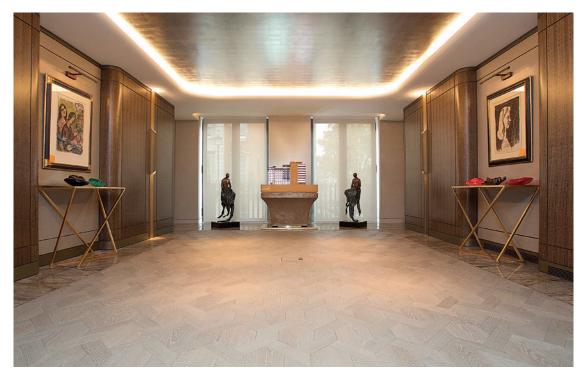

## Project: Commercial Premises – London, SW19

Mansion Weave – the beautiful, traditional continuous flow pattern parquet floor, which requires complex precision cutting to achieve stunning results.

It dates back to 17th century French Chateaux and Palaces, where aristocrats chose it, following the designs favoured by Louis XIV.

After an initial sample match, WFA produced a beautiful order of Mansion Weave from our Stability Design engineered flooring range in a bespoke finish.

**Product:** Stability Design Mansion Weave – 100% FSC Certified European Oak Prime

**Finish:** Bespoke Finish **Quantity:** 60m<sup>2</sup>