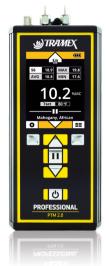

# PROFESSIONAL WOOD EZ KIT

A kit for instant and accurate measurement of moisture content in a large range of wood species, relative drywall readings and comparative WME (Wood Moisture Equivalent) readings in wood by-products and other building materials. Featuring the Tramex Professional PTM2.0 with its built-in pins and a handheld heavy-duty pin probe, the Professional Wood Kit comes in a protective Tramex Easy-travel case.

## **PROFESSIONAL PTM2.0 - SPECIFICATIONS & MEASURING RANGE**

The Professional PTM 2.0 is a hand-held, digital, pin-type resistance moisture meter designed to take precise measurements of moisture content in wood, relative drywall readings and comparative WME (Wood Moisture Equivalent) readings in wood by-products and other building products. The Professional PTM 2.0 wood moisture meter has built-in standard calibrations, specific calibration for over 500 wood species and adjustable temperature correction.