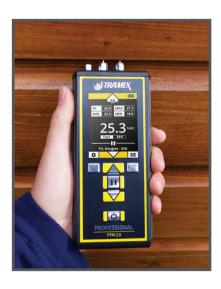

# PROFESSIONAL WOOD EZ KIT

A kit for instant and accurate measurement of moisture content in a large range of wood species, relative drywall readings and comparative WME (Wood Moisture Equivalent) readings in wood by-products and other building materials. Featuring the Tramex Professional PTM2.0 with its built-in pins and a handheld heavy-duty pin probe, the Professional Wood Kit comes in a protective Tramex Easy-travel case.

## **PROFESSIONAL PTM2.0 - SPECIFICATIONS & MEASURING RANGE**

The Professional PTM 2.0 is a hand-held, digital, pin-type resistance moisture meter designed to take precise measurements of moisture content in wood, relative drywall readings and comparative WME (Wood Moisture Equivalent) readings in wood by-products and other building products. The Professional PTM 2.0 wood moisture meter has built-in standard calibrations, specific calibration for over 500 wood species and adjustable temperature correction.