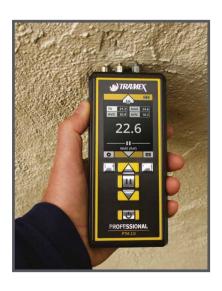

## **PROFESSIONAL PTM2.0 - SPECIFICATIONS & MEASURING RANGE**

The Professional PTM 2.0 is a hand-held, digital, pin-type resistance moisture meter designed to take precise measurements of moisture content in wood, relative drywall readings and comparative WME (Wood Moisture Equivalent) readings in wood by-products and other building products. The Professional PTM 2.0 wood moisture meter has built-in standard calibrations, specific calibration for over 500 wood species and adjustable temperature correction.

| Size:     | 7 <sup>1</sup> / <sub>4</sub> " x 3" x 1 <sup>1</sup> / <sub>4</sub> " (18.5mm x 7.5mm x 2.8mm) | Moisture Content                         | 6 to 46%MC          |
|-----------|-------------------------------------------------------------------------------------------------|------------------------------------------|---------------------|
| Weight:   | 9.8oz (278g)                                                                                    | WME (Ref) reference scale for building r | materials: 0 to 100 |
| Construct | tion: Aluminium                                                                                 | Drywall reference scale:                 | 0 to 8.5            |
| Power:    | 4 x AAA Batteries (included)                                                                    | Preset wood species:                     | 500+                |
| Display.  | Digital                                                                                         |                                          |                     |