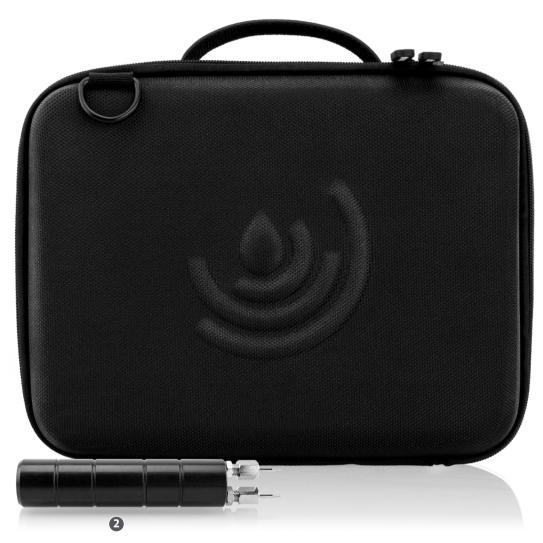

# PROFESSIONAL WOOD EZ KIT

A kit for instant and accurate measurement of moisture content in a large range of wood species, relative drywall readings and comparative WME (Wood Moisture Equivalent) readings in wood by-products and other building materials. Featuring the Tramex Professional PTM2.0 with its built-in pins and a handheld heavy-duty pin probe, the Professional Wood Kit comes in a protective Tramex Easy-travel case.

KIT CONTENTS Product Code: PTMZK5.1

- 1. PTM2.0 Professional Pin Moisture Meter.
- 2. Heavy-duty pin-type wood probe.

### **KIT SPECIFICATIONS**

Size: 13.8" x 9.1" x 3.5" (350mm x 230mm x 90mm) Weight: 2.56lbs (1.16kg)

Power: 4 x AAA Batteries (included)