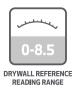

| Size:     | 7 <sup>1</sup> / <sub>4</sub> " x 3" x 1 <sup>1</sup> / <sub>4</sub> " (18.5mm x 7.5mm x 2.8mm) | Moisture Content                         | 6 to 46%MC          |
|-----------|-------------------------------------------------------------------------------------------------|------------------------------------------|---------------------|
| Weight:   | 9.8oz (278g)                                                                                    | WME (Ref) reference scale for building r | materials: 0 to 100 |
| Construct | tion: Aluminium                                                                                 | Drywall reference scale:                 | 0 to 8.5            |
| Power:    | 4 x AAA Batteries (included)                                                                    | Preset wood species:                     | 500+                |
| Display.  | Digital                                                                                         |                                          |                     |