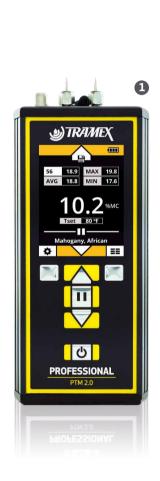

KIT CONTENTS Product Code: PTMZK5.1

- 1. PTM2.0 Professional Pin Moisture Meter.
- 2. Heavy-duty pin-type wood probe.

## **PROFESSIONAL PTM2.0 - SPECIFICATIONS & MEASURING RANGE**

The Professional PTM 2.0 is a hand-held, digital, pin-type resistance moisture meter designed to take precise measurements of moisture content in wood, relative drywall readings and comparative WME (Wood Moisture Equivalent) readings in wood by-products and other building products. The Professional PTM 2.0 wood moisture meter has built-in standard calibrations, specific calibration for over 500 wood species and adjustable temperature correction.

| Size:     | 7 <sup>1</sup> / <sub>4</sub> " x 3" x 1 <sup>1</sup> / <sub>4</sub> " (18.5mm x 7.5mm x 2.8mm) | Moisture Content                         | 6 to 46%MC          |
|-----------|-------------------------------------------------------------------------------------------------|------------------------------------------|---------------------|
| Weight:   | 9.8oz (278g)                                                                                    | WME (Ref) reference scale for building r | materials: 0 to 100 |
| Construct | tion: Aluminium                                                                                 | Drywall reference scale:                 | 0 to 8.5            |
| Power:    | 4 x AAA Batteries (included)                                                                    | Preset wood species:                     | 500+                |
| Display.  | Digital                                                                                         |                                          |                     |