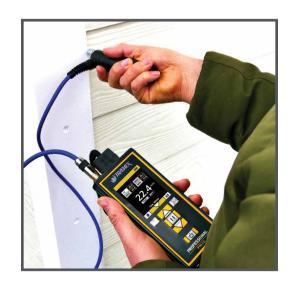

# PROFESSIONAL WOOD EZ KIT

A kit for instant and accurate measurement of moisture content in a large range of wood species, relative drywall readings and comparative WME (Wood Moisture Equivalent) readings in wood by-products and other building materials. Featuring the Tramex Professional PTM2.0 with its built-in pins and a handheld heavy-duty pin probe, the Professional Wood Kit comes in a protective Tramex Easy-travel case.

KIT CONTENTS Product Code: PTMZK5.1

- 1. PTM2.0 Professional Pin Moisture Meter.
- 2. Heavy-duty pin-type wood probe.

## **PROFESSIONAL PTM2.0 - SPECIFICATIONS & MEASURING RANGE**

The Professional PTM 2.0 is a hand-held, digital, pin-type resistance moisture meter designed to take precise measurements of moisture content in wood, relative drywall readings and comparative WME (Wood Moisture Equivalent) readings in wood by-products and other building products. The Professional PTM 2.0 wood moisture meter has built-in standard calibrations, specific calibration for over 500 wood species and adjustable temperature correction.