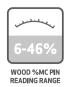

| Size:     | 7 <sup>1</sup> / <sub>4</sub> " x 3" x 1 <sup>1</sup> / <sub>4</sub> " (18.5mm x 7.5mm x 2.8mm) | Moisture Content                         | 6 to 46%MC          |
|-----------|-------------------------------------------------------------------------------------------------|------------------------------------------|---------------------|
| Weight:   | 9.8oz (278g)                                                                                    | WME (Ref) reference scale for building r | materials: 0 to 100 |
| Construct | tion: Aluminium                                                                                 | Drywall reference scale:                 | 0 to 8.5            |
| Power:    | 4 x AAA Batteries (included)                                                                    | Preset wood species:                     | 500+                |
| Display.  | Digital                                                                                         |                                          |                     |