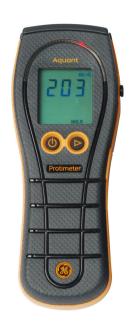

# Aquant Protimeter Non-Invasive Moisture Meter

#### **Features**

The Aquant is a non-invasive rapid test moisture meter for a wide range of building and construction materials.

- Measures up to 3/4" (19 mm) below the surface
- Adjustable auto off
- Audible tone
- Backlit LCD display
- GE<sup>3</sup> color arc LED display

#### **Benefits**

- Detects moisture directly in materials and below wall and floor coverings such as tile, wood and vinyl
- Not adversely affected by surface moisture such as condensation
- Dual display LCD and LED for easy reading
- Color changing LEDs to show moisture condition green (dry), yellow (at risk) and red (wet)