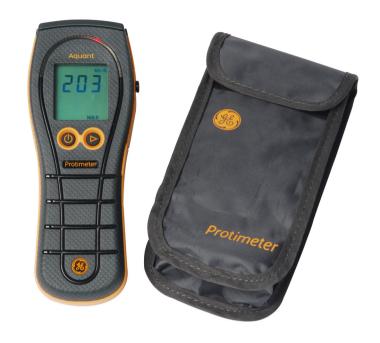

# Aquant Protimeter Non-Invasive Moisture Meter

#### Case

Pouch with belt loop