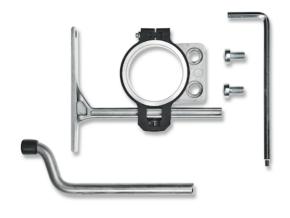

## **Depth stop**

Depth stop for all saw blades. For accurate working at depth. Effective protection for blade and workpiece.

Contents: 1 adapter for attachment to the machine. 1 depth stop, 1 depth-adjustable guide block.

Can only be used with (A)FMM or (A)FSC.

Product number: 3 21 27 069 01 0