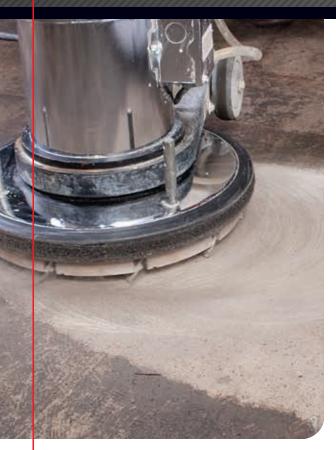

#### MACHINERY

Designed to be used on your existing floor maintenance equipment. Handles pressure and weight of heavy down pressure machines like ride-on scrubbers, and heavier duty floor machines and buffers.

# A CHEMICAL-FREE WAY TO REMOVE MASTIC, GLUE, ADHESIVE & COATINGS

The Coating Removal Tool is the fastest, most effective tool for the removal of mastic, glues, adhesives, thin-set, and thin-mil epoxies from concrete floors. Its patented design prevents the abrasive products from clogging, resulting in fast, consistent removal throughout the life of the blades.

### KEY BENEFITS COATING REMOVAL TOOL

- 10 times faster than manually scraping
- Limited surface contact during use
- Rigid, exposed diamond cutting surface creates a level floor with normal use
- No need for heavy, expensive and hard-to-use grinding equipment that often requires 480 3-phase power
- Designed to fit a wide variety of rotary floor machines
- Features replaceable diamond blades