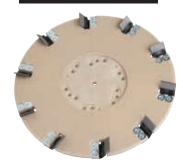

# **COATING REMOVAL TOOL**

## THE REVOLUTIONARY DIAMABRUSH<sup>™</sup> BY MALISH

# A CHEMICAL-FREE WAY TO REMOVE MASTIC, GLUE, ADHESIVE & COATINGS

The Coating Removal Tool is the fastest, most effective tool for the removal of mastic, glues, adhesives, thin-set, and thin-mil epoxies from concrete floors. Its patented design prevents the abrasive products from clogging, resulting in fast, consistent removal throughout the life of the blades.

### KEY BENEFITS COATING REMOVAL TOOL

- 10 times faster than manually scraping
- Limited surface contact during use
- Rigid, exposed diamond cutting surface creates a level floor with normal use
- No need for heavy, expensive and hard-to-use grinding equipment that often requires 480 3-phase power
- Designed to fit a wide variety of rotary floor machines
- Features replaceable diamond blades

#### UNIQUE DESIGN

Unique design ensures new diamond particles are constantly being exposed resulting in a consistent profile throughout the life of the blades.

#### COATING REMOVAL TOOL

Designed with replaceable blades, which enable users to order a replacement kit and easily change used or worn blades minimizing downtime. Simply loosen two screws and replace.