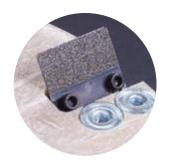

#### COATING REMOVAL TOOL

Designed with replaceable blades, which enable users to order a replacement kit and easily change used or worn blades minimizing downtime. Simply loosen two screws and replace.