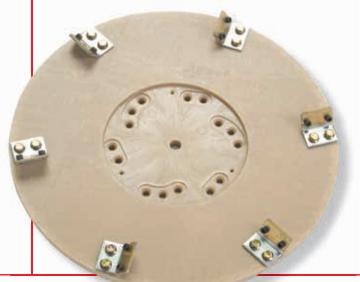

This tool features replaceable blades which enable users to order a replacement kit and easily change used or worn blades, thus minimizing downtime. Simply loosen two screws and replace.

## KEY BENEFITS HARDWOOD TOOL

- Blades feature 2 cutting edges. When diamonds wear on one side, simply turn the blades and use cutting edge on other side
- Available in sizes from 12 16 inch
- Ideal for the toughest removal jobs on hardwood floors
- Will not gouge wood or leave heavy scratches on floor surfaces
- Designed to fit a wide variety of rotary floor machines
- Removes polyurethane, varnishes and even hard to remove coatings such as carpet or tile glue
- Low-profile design enables the tool to travel seamlessly over heat registers carved out in the floor