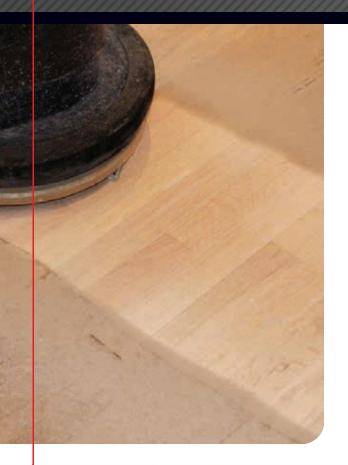

# RE-FINISHING HARDWOOD FLOORS STARTS WITH THE DIAMABRUSH HARDWOOD PREP TOOL BY MALISH

The Diamabrush<sup>™</sup> Hardwood Prep Tool is the first step to rejuvenated hardwood floors! Uniquelly designed to remove polyurethane and carpet adhesives from hardwood floors, effectively preparing the floor for re-finishing.

The diamond cutting surface remains free of melted or gummed up coatings and retains its sharp cutting points throughout the life of the tool. No more wasted time or money changing caramelized sandpaper.