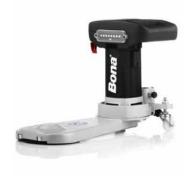

## Bona CombiEdge De KUNZLE& TASIN

#### Application

Technical data sheet

For edge sanding of all kinds of wooden floors and parquet floors

#### Key Benefits

- Easily switchable arm for sanding under stairs
- Very manoeuvrable
- Lightweight
- Integrated LED
- · Medium sanding ability
- Efficient vacuuming
- Safety operating switch button on the handle
- Dust containment ready

#### Technical data

Disc diameter: 150 mm

1.15 kW Motor power:

Total weight: Short arm 7.5 kg; Long arm 8.3 kg

Length sanding arm: 125 mm

Disc speed: 3300 rpm