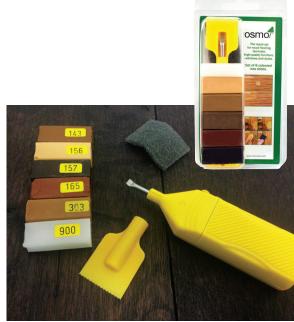

## **OSMO UK - HOT WAX REPAIR SET**

### 01 DESCRIPTION

**OSMO UK - HOT WAX REPAIR SET** The repair set for wood flooring, laminate, high-quality furniture, windows and doors.

An easy to use repair kit to restore small cracks, splits and damages to wooden surfaces. Contains a battery powered 'Mini-Melter' heating knife for melting one of the 6 filler wax sticks to apply, fill, level and then finish using the fine scotchbrite pad. The wax sticks are made of high quality raw materials, are hardwearing and have very good adhesive properties.