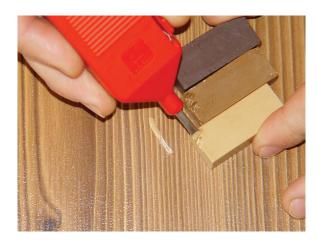

#### MELTING

Liquefy the filling material with the heated melting knife...

#### FILLING

...and drop liquid filler into damaged area until area is slightly overfilled.